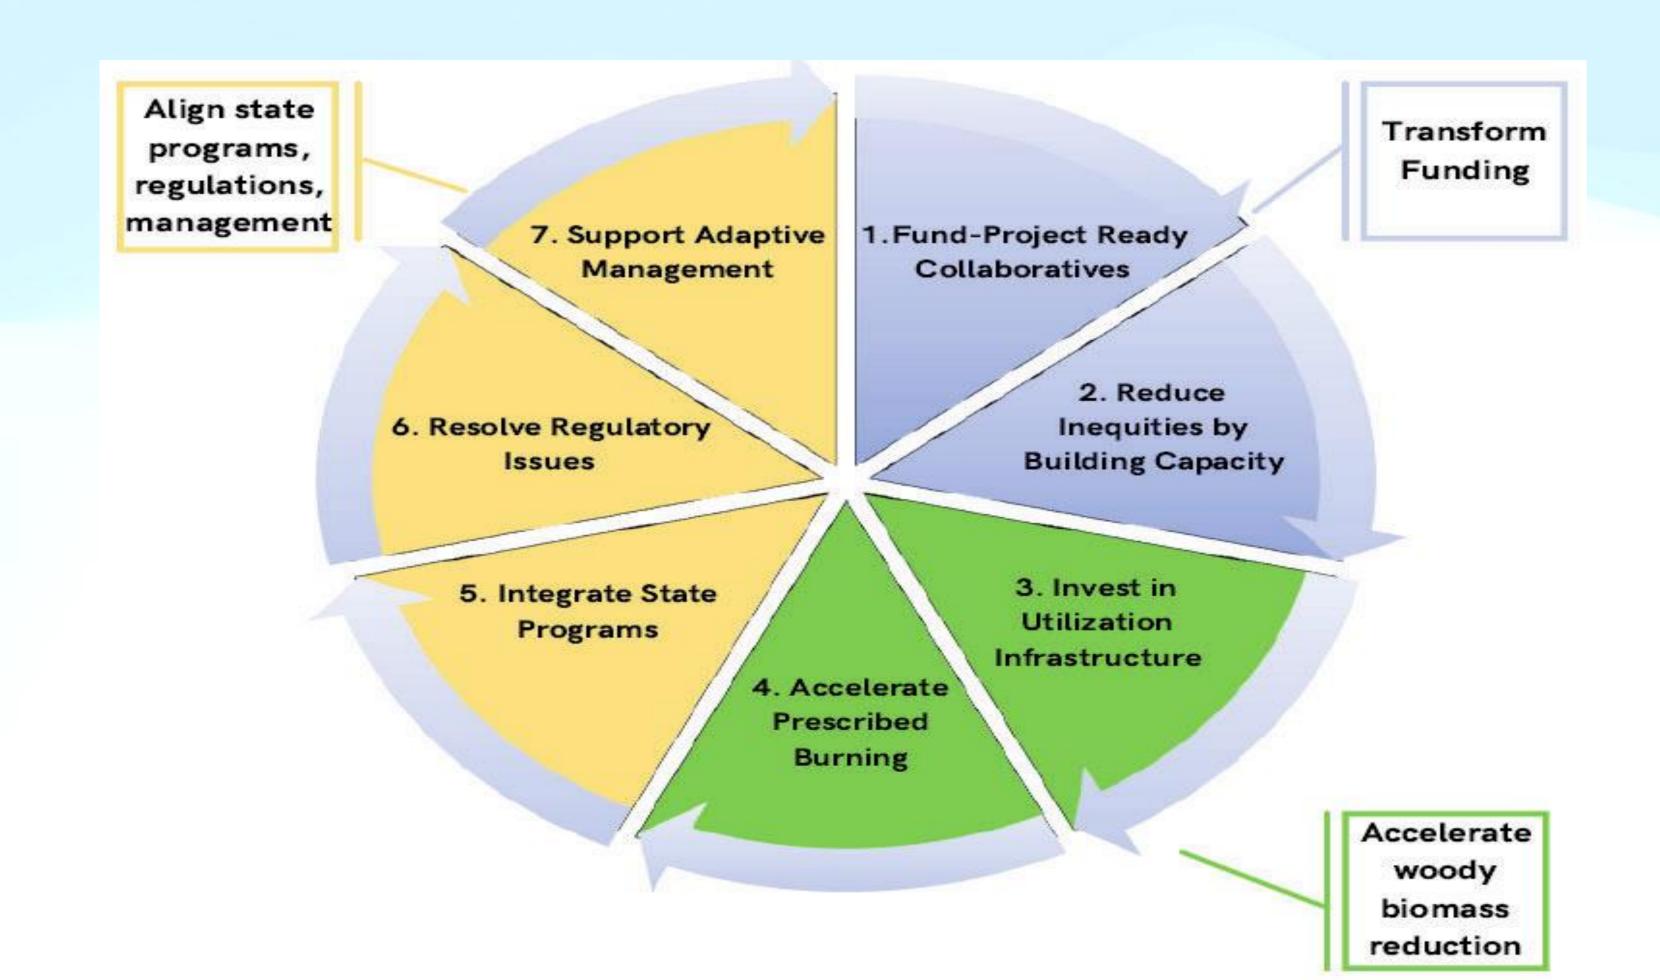

# Seven Steps to Achieve Recovery and Resiliency

# Seven Steps to Achieve Recovery and Resiliency

Where do we go from here